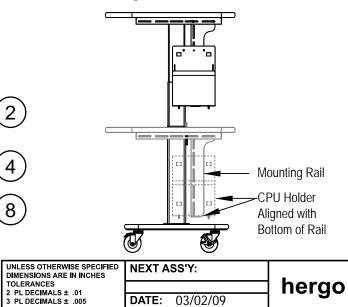

## **IMPORTANT NOTE:**

When mounting CPU Holder to Rail make sure the bottom of the CPU Holder does not extend beyond the bottom of the Rail.

This will prevent the CPU Holder from colliding with the base when the unit is in it's lowest position.