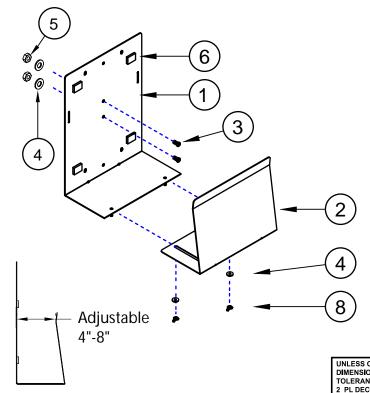

# Motorized Workstation Adjustable CPU Holder 23-00000-102

| Item # | Illustration | Part Number & Description               | Qty. |
|--------|--------------|-----------------------------------------|------|
| 1      |              | 83-02000-281<br>Back Fixed Side         | 1    |
| 2      |              | 83-02000-280<br>Front Adjustable Side   | 1    |
| 3      |              | 83-28001-033<br>1/4-20 x 3/4 Philips HD | 2    |
| 4      | $\bigcirc$   | 83-28004-005<br>1/4" Washer             | 4    |
| 5      | Ø.           | 83-28002-045<br>1/4-20 Hex Nut          | 2    |
| 6      | D            | 83-02000-285<br>Foam Pad                | 4    |
| 7      | CE,          | 83-28002-033<br>1/4-20 Wing Nut         | 2    |

### Assembly View