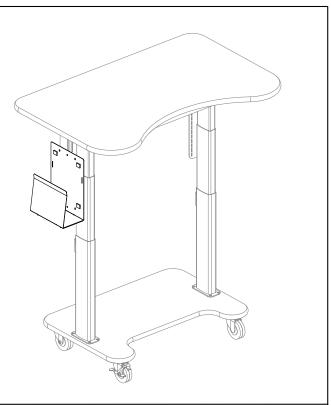

PETH, NY 11378 888.222.7270 www.hergo.com

# Motorized Workstation Adjustable CPU Holder 23-00000-102

| Item # | Illustration | Part Number & Description               | Qty. |
|--------|--------------|-----------------------------------------|------|
| 1      |              | 83-02000-281<br>Back Fixed Side         | 1    |
| 2      |              | 83-02000-280<br>Front Adjustable Side   | 1    |
| 3      |              | 83-28001-033<br>1/4-20 x 3/4 Philips HD | 2    |
| 4      | $\bigcirc$   | 83-28004-005<br>1/4" Washer             | 4    |
| 5      | Ø.           | 83-28002-045<br>1/4-20 Hex Nut          | 2    |
| 6      | D            | 83-02000-285<br>Foam Pad                | 4    |
| 7      | CE,          | 83-28002-033<br>1/4-20 Wing Nut         | 2    |

### Assembly View





## **IMPORTANT NOTE:**

When mounting CPU Holder to Rail make sure the bottom of the CPU Holder does not extend beyond the bottom of the Rail.

This will prevent the CPU Holder from colliding with the base when the unit is in it's lowest position.

#### maximum height for CPU is 18"